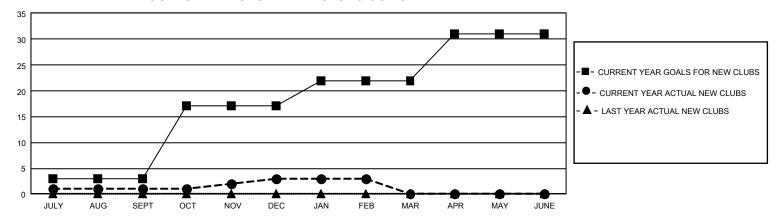

## GOALS AND ACTUAL NEW CLUBS CUMULATIVE

## GMT Constitutional Area 1, Group E

REPORT DOES NOT INCLUDE CLUBS IN UNDISTRICTED AREAS.

| Clubs                 |               |           |               | Members               |                        |                         |                                                    |
|-----------------------|---------------|-----------|---------------|-----------------------|------------------------|-------------------------|----------------------------------------------------|
| RESULTS FOR 2023-2024 |               |           |               | RESULTS FOR 2023-2024 |                        |                         |                                                    |
| QUARTER               | NEW CLUB GOAL | NEW CLUBS | DROPPED CLUBS | QUARTER MEMB          | SER GROWTH NET<br>GOAL | MEMBER GROWTH<br>ACTUAL | DROPPED MEMBERS<br>ACTUAL (including<br>transfers) |
| JULY/AUG/SEPT         | 9             | 1         | 8             | JULY/AUG/SEPT         | 354                    | 977                     | 1,023                                              |
| OCT/NOV/DEC           | 42            | 2         | 22            | OCT/NOV/DEC           | 481                    | 862                     | 1,139                                              |
| JAN/FEB/MAR           | 15            | 0         | 5             | JAN/FEB/MAR           | 372                    | 540                     | 553                                                |
| APR/MAY/JUNE          | 27            | 0         | 0             | APR/MAY/JUNE          | 479                    | 0                       | 0                                                  |