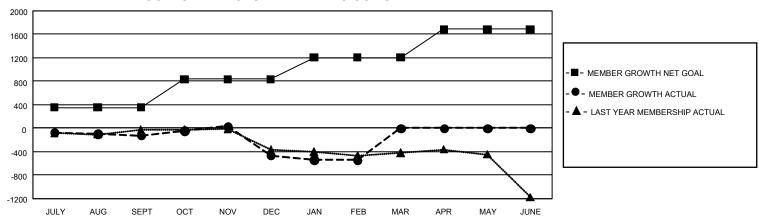

## GOALS AND ACTUAL MEMBERS CUMULATIVE

| DROPPED CLUBS: 35 |       | 659 CLUBS OF 1,319 ADDED 1<br>OR MORE NEW MEMBERS | GENDER DISTRIBUTION                 |                 |  |
|-------------------|-------|---------------------------------------------------|-------------------------------------|-----------------|--|
|                   |       |                                                   | MALE                                | 23,038 (67.40%) |  |
|                   |       |                                                   | FEMALE                              | 11,121 (32.53%) |  |
| DROPPED MEMBERS   |       |                                                   | NON BINARY                          | 1 (0.00%)       |  |
| DECEASED          | 410   |                                                   | PREFER NOT TO ANSWER                | 23 (0.07%)      |  |
| CLUB CANCELLED    | 253   |                                                   | TOTAL FAMILY UNIT MEMBERS 6,4       |                 |  |
| OTHER             | 2,052 | CLICK HERE FOR                                    | 3, 3                                |                 |  |
| TOTAL             | 2,715 | CUMULATIVE MEMBERSHIP DATA                        | FAMILY MEMBERS PAYING HALF DUES 3,3 |                 |  |

## GMT Constitutional Area 1, Group E

REPORT DOES NOT INCLUDE CLUBS IN UNDISTRICTED AREAS.

| Clubs                 |               |           |               | Members               |                        |                         |                                                    |
|-----------------------|---------------|-----------|---------------|-----------------------|------------------------|-------------------------|----------------------------------------------------|
| RESULTS FOR 2023-2024 |               |           |               | RESULTS FOR 2023-2024 |                        |                         |                                                    |
| QUARTER               | NEW CLUB GOAL | NEW CLUBS | DROPPED CLUBS | QUARTER MEMB          | SER GROWTH NET<br>GOAL | MEMBER GROWTH<br>ACTUAL | DROPPED MEMBERS<br>ACTUAL (including<br>transfers) |
| JULY/AUG/SEPT         | 9             | 1         | 8             | JULY/AUG/SEPT         | 354                    | 977                     | 1,023                                              |
| OCT/NOV/DEC           | 42            | 2         | 22            | OCT/NOV/DEC           | 481                    | 862                     | 1,139                                              |
| JAN/FEB/MAR           | 15            | 0         | 5             | JAN/FEB/MAR           | 372                    | 540                     | 553                                                |
| APR/MAY/JUNE          | 27            | 0         | 0             | APR/MAY/JUNE          | 479                    | 0                       | 0                                                  |